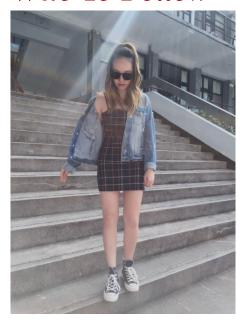

#### Who To Follow

#FashionIM

Rowan (FIM3) prefers American style, she likes to wear casul and comfortable clothes but stylish. Her idea of a matching outfit is to get the balance between trendy clothes and classic items.